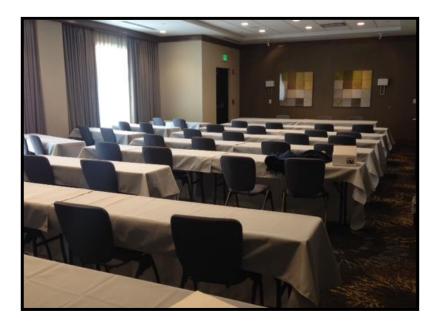

WOLF ROAD - COLONIE CENTER

| Meeting Room<br>Floor Designs | Total<br>Sq Ft | L x W<br>Room Size | Ceiling<br>Ht | Classroom                                  | Theater | Banquet 10 | Reception | Conference | U-Shape | H-Square |
|-------------------------------|----------------|--------------------|---------------|--------------------------------------------|---------|------------|-----------|------------|---------|----------|
| Meeting Rooms                 |                |                    |               | Maximum number of people per seating style |         |            |           |            |         |          |
| Capital Room                  | 924            | 42.00' x 22.00'    | 10            | 30                                         | 50      | 42         | 45        | 20         | 26      | 28       |
| Board Room                    | 340            | 20.00' x 17.00'    | 10            | n/a                                        | n/a     | n/a        | n/a       | 10         | n/a     | n/a      |

**Capital Room** 

**Board Room**