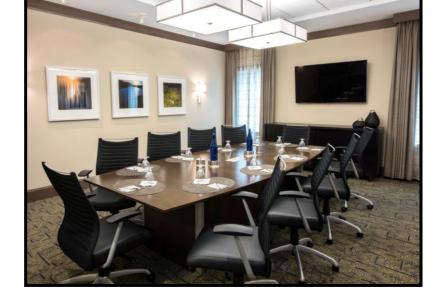

WOLF ROAD - COLONIE CENTER

| Meeting Room<br>Floor Designs | Total<br>Sq Ft | L x W<br>Room Size | Ceiling<br>Ht | Classroom                                  | Theater | Banquet 10 | Reception | Conference | U-Shape | H-Square |
|-------------------------------|----------------|--------------------|---------------|--------------------------------------------|---------|------------|-----------|------------|---------|----------|
| Meeting Rooms                 |                |                    |               | Maximum number of people per seating style |         |            |           |            |         |          |
| Capital Room                  | 924            | 42.00' x 22.00'    | 10            | 30                                         | 50      | 42         | 45        | 20         | 26      | 28       |
| Board Room                    | 340            | 20.00' x 17.00'    | 10            | n/a                                        | n/a     | n/a        | n/a       | 10         | n/a     | n/a      |

**Capital Room** 

**Board Room**